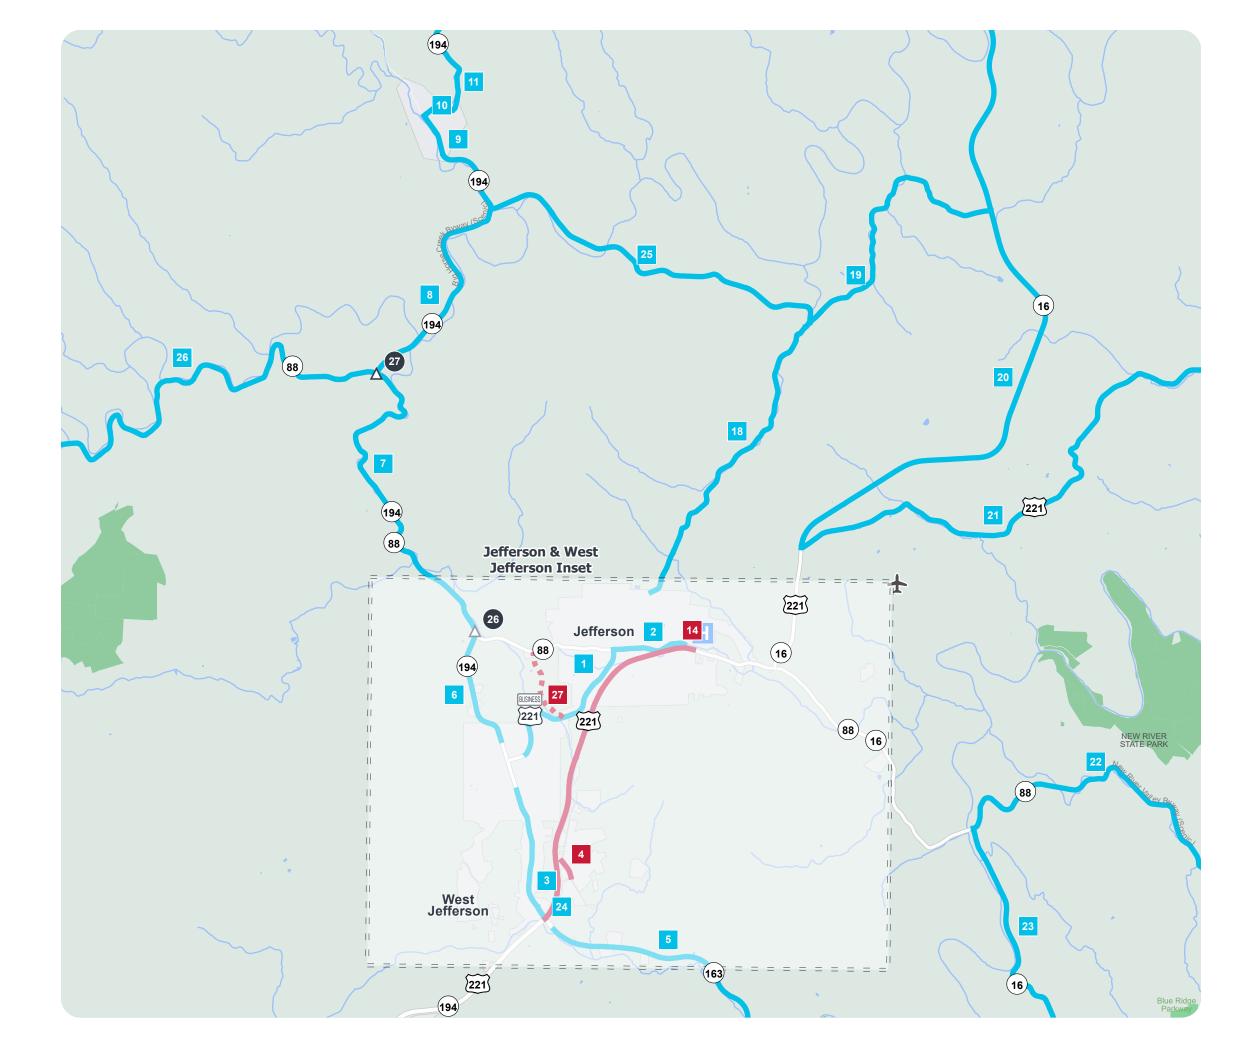

## HIGHWAY RECOMMENDATIONS Proposals that address identified needs through 2050

## ASHE COUNTY

## Comprehensive Transportation Plan

Highway Features

Proposal ID # Improve New Location

| Congestion / Mobility<br>(e.g., add lanes)<br>Access Management / Operat<br>(e.g., add median)<br>Modernization<br>(e.g., widen lanes, add turn lan<br>Other<br>(e.g., safety, economic developm | #<br>es) | =                |                  |
|--------------------------------------------------------------------------------------------------------------------------------------------------------------------------------------------------|----------|------------------|------------------|
| Interchange                                                                                                                                                                                      | Ø        |                  |                  |
| Bridge / Overpass                                                                                                                                                                                | ø        | 0                | 0                |
| Intersection                                                                                                                                                                                     | ø        | $\bigtriangleup$ | $\bigtriangleup$ |
| Other Features                                                                                                                                                                                   |          |                  |                  |
| Studied Roads                                                                                                                                                                                    |          |                  |                  |
| MPO Boundary                                                                                                                                                                                     |          |                  |                  |
| High Country RPO                                                                                                                                                                                 |          |                  |                  |
| Full report at:                                                                                                                                                                                  |          |                  |                  |
| Full report at: <b>N</b><br>https://connect.ncdot.gov/AsheCountyCTPUpdate                                                                                                                        |          |                  |                  |
| 0 0.3 0.6 1.2 1.8 2.4                                                                                                                                                                            |          |                  |                  |
| Miles                                                                                                                                                                                            |          |                  |                  |
| Sheet 2A of 4<br>Inset A                                                                                                                                                                         |          |                  |                  |
|                                                                                                                                                                                                  |          |                  |                  |
| Base map date: January 10, 2022                                                                                                                                                                  |          |                  |                  |

Legal Disclaimer

These concepts will need additional analysis to meet state and federal environmental regulations, to determine final locations and designs, and to be funded for implementation. Local zoning or subdivision ordinances may require the dedication of right of way based on the concepts shown on the Comprehensive Transportation Plan and local collector street plans, based on N.C.G.S. § 136-66.2 and § 136-66.10.

## DRAFT Plan Date: May 03, 2023